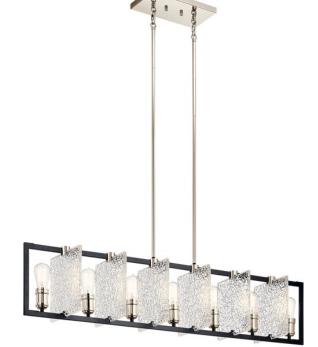

# Forge 7 Light Linear Chandelier Black

## **FIXTURE ATTRIBUTES**

Housing Diffuser Description Primary Material

Clear Textured Cast Steel

43978BK

783927558716

Black Industrial