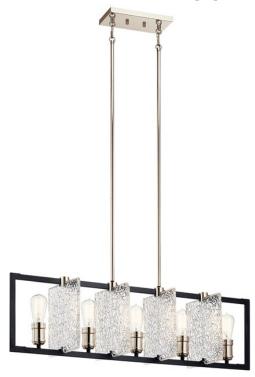

## **SPECIFICATIONS**

| Certifications/Qualifications |                          |
|-------------------------------|--------------------------|
|                               | www.kichler.com/warranty |
| Dimensions                    |                          |
| Base Backplate                | 9.75 X 5.00              |
| Chain/Stem Length             | 36"                      |
| Weight                        | 24.20 LBS                |
| Height                        | 10.75"                   |
| Length                        | 38.50"                   |
| Overall Height                | 49.00"                   |
| Width                         | 9.00"                    |
| Light Source                  |                          |
| Lamp Included                 | Not Included             |

105"

Lamp Type A19
Light Source Incandescent
Max or Nominal Watt 75W
# of Bulbs/LED Modules 5
Max Wattage/Range 75W
Socket Type Medium

# Mounting/Installation

Interior/Exterior Interior
Lead Wire Length 46"
Location Rating Dry
Mounting Weight 11.00 LBS
Slope Ceiling Kit Included Yes

### Housing

Socket Wire

Diffuser Description Clear Textured Cast

Primary Material STEEL

## **Product/Ordering Information**

 SKU
 43977BK

 Finish
 Black

 Style
 Industrial

 UPC
 783927558709

## **Finish Options**

Black