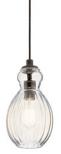

# Riviera 6" 1 Light Mini Pendant Olde Bronze®

## **FIXTURE ATTRIBUTES**

Housing

Interior/Exterior

Location Rating Mounting Weight

**Diffuser Description** Primary Material

Clear Ribbed Steel

Transitional

783927539920

**Product/Ordering Information** SKU Finish Style UPC

43959OZ Olde Bronze