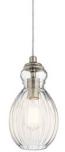

# Riviera 6" 1 Light Mini Pendant Brushed Nickel

#### Housing

Interior/Exterior

Location Rating

Mounting Weight

**Diffuser Description** Primary Material

Clear Ribbed Steel

Transitional

783927539913