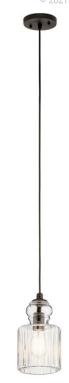

### **SPECIFICATIONS**

| www.kichler.com/warranty                                          |
|-------------------------------------------------------------------|
|                                                                   |
| 4.75 DIA<br>3.30 LBS<br>10.75"<br>114.00"<br>5.75"                |
|                                                                   |
| Not Included<br>A19<br>Incandescent<br>75W<br>1<br>Medium<br>105" |
|                                                                   |
| Interior<br>Dry<br>1.30 LBS                                       |
|                                                                   |

### **FIXTURE ATTRIBUTES**

| Н |  |  |  |
|---|--|--|--|
|   |  |  |  |

Housing
Diffuser Description Clear Ribbed Primary Material STEEL

## **Product/Ordering Information**

SKU 43957OZ Finish Olde Bronze Style Transitional UPC 783927539906