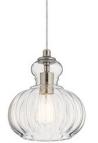

# Riviera 8.75" 1 Light Mini Pendant Brushed Nickel

4.75 DIA 3.10 LBS 10.00" 113.00"

www.kichler.com/warranty

#### Light Source

Lamp Included Lamp Type Light Source Max or Nominal Watt # of Bulbs/LED Modules Socket Type Socket Wire

8.75" Not Included A19 Incandescent 75W 1 Medium

105"

## **FIXTURE ATTRIBUTES**

Housing

Interior/Exterior

Location Rating Mounting Weight

**Diffuser Description Primary Material** 

Clear Ribbed STEEL

Transitional

783927539876

**Product/Ordering Information** SKU Finish Style UPC

43956NI **Brushed Nickel** 