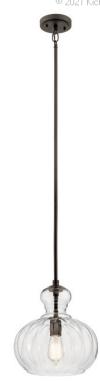

### **SPECIFICATIONS**

| Certifications/Qualifications                                                                           |                                                           |
|---------------------------------------------------------------------------------------------------------|-----------------------------------------------------------|
|                                                                                                         | www.kichler.com/warranty                                  |
| Dimensions                                                                                              |                                                           |
| Base Backplate Chain/Stem Length Weight Height Overall Height Width                                     | 4.75 DIA<br>36"<br>6.00 LBS<br>12.50"<br>51.00"<br>11.50" |
| Light Source                                                                                            |                                                           |
| Lamp Included Lamp Type Light Source Max or Nominal Watt # of Bulbs/LED Modules Socket Type Socket Wire | Not Included A19 Incandescent 100W 1 Medium 105"          |
| Mounting/Installation                                                                                   |                                                           |

### Interior/Exterior

Interior Lead Wire Length 66" Location Rating Dry

Mounting Style Chain/Stem Hung Mounting Weight 2.10 LBS Slope Ceiling Kit Included Yes

# **FIXTURE ATTRIBUTES**

| н | $\alpha$ | ISI | ng  |
|---|----------|-----|-----|
|   | U        | 31  | 119 |

Diffuser Description Clear Ribbed **Primary Material GLASS** 

# **Product/Ordering Information**

43955OZ SKU Finish Olde Bronze Style Transitional UPC 783927529563