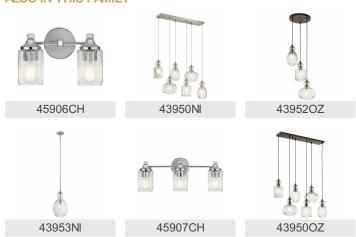

Bulbs/LED Modules Socket Type Socket Wire | Not Included A19 Incandescent 100W 1 Medium 105"          |
| Mounting/Installation                                                                                   |                                                           |

### Interior/Exterior

Interior Lead Wire Length 66" Location Rating Dry

Mounting Style Chain/Stem Hung Mounting Weight 2.10 LBS Slope Ceiling Kit Included Yes

# **FIXTURE ATTRIBUTES**

| н | $\alpha$ | ISI | ng  |
|---|----------|-----|-----|
|   | U        | 31  | 119 |

Diffuser Description Clear Ribbed **Primary Material GLASS** 

# **Product/Ordering Information**

43955OZ SKU Finish Olde Bronze Style Transitional UPC 783927529563

# **Finish Options**



Brushed Nickel



Olde Bronze



# **ALSO IN THIS FAMILY**