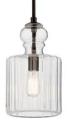

## Riviera 7.5" 1 Light Pendant Olde Bronze®

#### **Light Source**

Lamp Included Lamp Type Light Source Max or Nominal Watt # of Bulbs/LED Modules Socket Type Socket Wire

52.00" 7.75" Not Included A19 Incandescent 100W 1

Medium

105"

4.75 DIA 36" 6.00 LBS 13.75"

#### **Mounting/Installation**

Interior/Exterior Lead Wire Length Location Rating Mounting Style Mounting Weight Slope Ceiling Kit Included Interior 66" Dry Chain/Stem Hung 2.20 LBS Yes

Clear Ribbed

GLASS

## **FIXTURE ATTRIBUTES**

Housing **Diffuser Description** Primary Material

#### 43954OZ Olde Bronze Transitional 783927529549