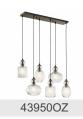

# Riviera Pendant 1 Light Olde Bronze®

#### **Product/Ordering Information** SKU Finish Style Transitional UPC 783927529556