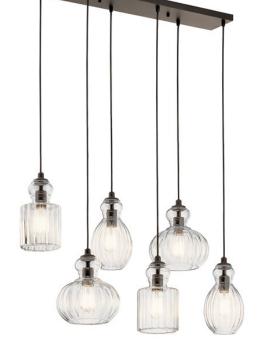

## Riviera 6 Light Linear Chandelier Olde Bronze®

#### **FIXTURE ATTRIBUTES**

Housing **Diffuser Description** Primary Material

Clear Ribbed STEEL

Product/Ordering Information 43950OZ Olde Bronze Transitional 783927545662

6 Medium 105"

Interior

12.00 LBS

Dry

15.50" 35.50" 98.00" 12.25" Not Included A19 Incandescent 75W

31.50 X 6.00 21.30 LBS

www.kichler.com/warranty