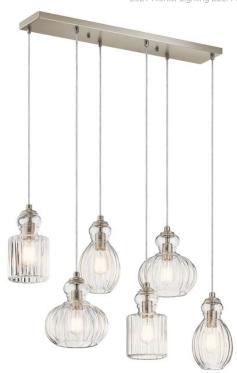

## **SPECIFICATIONS**

| Certifications/Qualifications                                                                           |                                                                   |
|---------------------------------------------------------------------------------------------------------|-------------------------------------------------------------------|
|                                                                                                         | www.kichler.com/warranty                                          |
| Dimensions                                                                                              |                                                                   |
| Base Backplate Weight Height Length Overall Height Width                                                | 31.50 X 6.00<br>21.30 LBS<br>15.50"<br>35.50"<br>98.00"<br>12.25" |
| Light Source                                                                                            |                                                                   |
| Lamp Included Lamp Type Light Source Max or Nominal Watt # of Bulbs/LED Modules Socket Type Socket Wire | Not Included<br>A19<br>Incandescent<br>75W<br>6<br>Medium<br>105" |
| Mounting/Installation                                                                                   |                                                                   |
| Interior/Exterior Location Rating Mounting Weight                                                       | Interior<br>Dry<br>12 00 LBS                                      |

| Mounting Weight                               | 12.00 LB3                                                 |
|-----------------------------------------------|-----------------------------------------------------------|
| FIXTURE ATTRIBUTES                            |                                                           |
| Housing Diffuser Description Primary Material | Clear Ribbed<br>Steel                                     |
| Product/Ordering Information                  |                                                           |
| SKU<br>Finish<br>Style<br>UPC                 | 43950NI<br>Brushed Nickel<br>Transitional<br>783927539838 |
| Finish Options                                |                                                           |