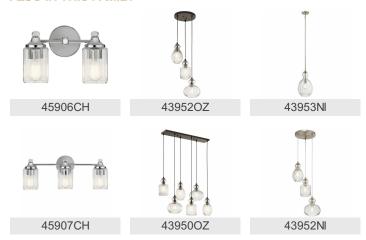

t                               | 12.00 LB3                                                 |
|-----------------------------------------------|-----------------------------------------------------------|
| FIXTURE ATTRIBUTES                            |                                                           |
| Housing Diffuser Description Primary Material | Clear Ribbed<br>Steel                                     |
| Product/Ordering Information                  |                                                           |
| SKU<br>Finish<br>Style<br>UPC                 | 43950NI<br>Brushed Nickel<br>Transitional<br>783927539838 |
| Finish Options                                |                                                           |



Olde Bronze



## **ALSO IN THIS FAMILY**