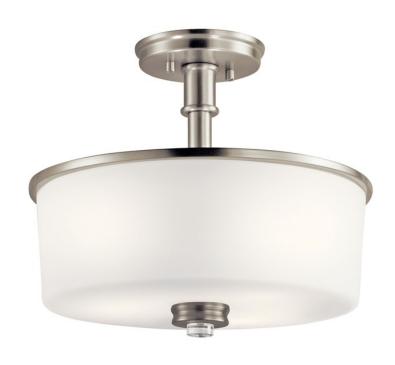

## **SPECIFICATIONS**

| Certifications/Qualifications |                           |
|-------------------------------|---------------------------|
| Certifications/Qualifications | www.kichler.com/warranty  |
|                               | www.kicilier.com/warranty |
| Dimensions                    |                           |
| Base Backplate                | 5.50 DIA                  |
| Weight                        | 7.66 LBS                  |
| Height                        | 11.75"                    |
| Width                         | 14.25"                    |
| Light Source                  |                           |
| Lamp Included                 | Not Included              |
| Lamp Type                     | A19                       |
| Light Source                  | Incandescent              |
| Max or Nominal Watt           | 75W                       |
| # of Bulbs/LED Modules        | 3                         |
| Socket Type                   | Medium                    |
| Socket Wire                   | 150"                      |
| Mounting/Installation         |                           |
| Interior/Exterior             | Interior                  |
| Location Rating               | Dry                       |
| Mounting Style                | Semi-Flush                |
| Mounting Weight               | 3.00 LBS                  |

### **FIXTURE ATTRIBUTES**

|   |     | sing  |  |
|---|-----|-------|--|
| н | OH  | ากต   |  |
|   | ous | SIIIG |  |

Diffuser Description Satin Etched Painted White Inside Primary Material STEEL

## **Product/Ordering Information**

 SKU
 43926NI

 Finish
 Brushed Nickel

 Style
 Transitional

 UPC
 783927491655