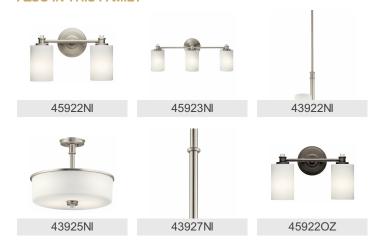

|

### **FIXTURE ATTRIBUTES**

Mounting Style

Mounting Weight

| Housing                      |                                   |
|------------------------------|-----------------------------------|
| Diffuser Description         | Satin Etched Painted White Inside |
| Primary Material             | Steel                             |
| •                            |                                   |
| Product/Ordering Information |                                   |
| SKU                          | 43925OZ                           |
| Finish                       | Olde Bronze                       |

Convertible

Transitional

783927491716

4.21 LBS

# **Finish Options**



Style

UPC

Brushed Nickel



Olde Bronze



## **ALSO IN THIS FAMILY**