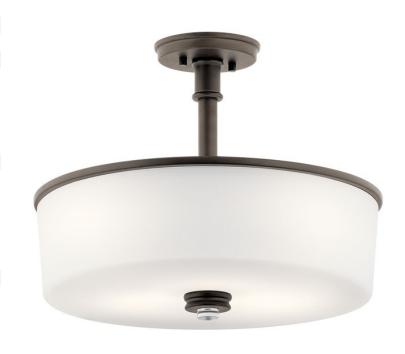

### **FIXTURE ATTRIBUTES**

Mounting Style

Mounting Weight

| Housing                      |                                   |
|------------------------------|-----------------------------------|
| Diffuser Description         | Satin Etched Painted White Inside |
| Primary Material             | Steel                             |
| •                            |                                   |
| Product/Ordering Information |                                   |
| SKU                          | 43925OZ                           |
| Finish                       | Olde Bronze                       |