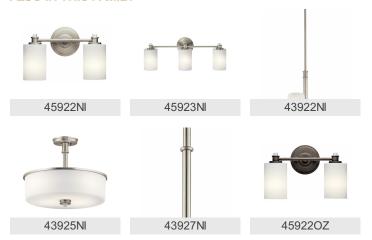

|
| Light Source                  |                          |
| Lamp Included<br>Lamp Type    | Not Included<br>A19      |

Incandescent

100W

Medium

105"

9

Mounting/Installation

# of Bulbs/LED Modules

Max or Nominal Watt

Light Source

Socket Type

Socket Wire

Interior/Exterior Interior
Lead Wire Length 88"
Location Rating Dry
Mounting Style Stem Hung
Mounting Weight 11.55 LBS

## **FIXTURE ATTRIBUTES**

| Н |  |  |  |  |
|---|--|--|--|--|
|   |  |  |  |  |

Diffuser Description Satin Etched Cased Opal

Primary Material Steel
Max Stem Tilt 90 Degrees

### **Product/Ordering Information**

 SKU
 43924OZ

 Finish
 Olde Bronze

 Style
 Transitional

 UPC
 783927491723

## **Finish Options**

Brushed Nickel

Brushed Nickel

Olde Bronze





# **ALSO IN THIS FAMILY**