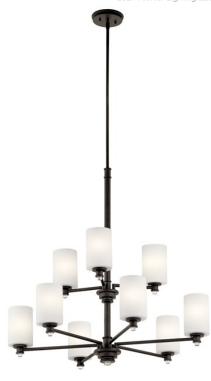

## **SPECIFICATIONS**

| Certifications/Qualifications |                          |
|-------------------------------|--------------------------|
|                               | www.kichler.com/warranty |
| Dimensions                    |                          |
| Base Backplate                | 5.50 DIA                 |
| Chain/Stem Length             | 36"                      |
| Weight                        | 17.31 LBS                |
| Height                        | 33.00"                   |
| Overall Height                | 71.00"                   |
| Width                         | 32.00"                   |
| Light Source                  |                          |
| Lamp Included<br>Lamp Type    | Not Included<br>A19      |

Incandescent

100W

Medium

105"

9

Mounting/Installation

# of Bulbs/LED Modules

Max or Nominal Watt

Light Source

Socket Type

Socket Wire

Interior/Exterior Interior
Lead Wire Length 88"
Location Rating Dry
Mounting Style Stem Hung
Mounting Weight 11.55 LBS

## **FIXTURE ATTRIBUTES**

| Н |  |  |  |  |
|---|--|--|--|--|
|   |  |  |  |  |

Diffuser Description Satin Etched Cased Opal

Primary Material Steel
Max Stem Tilt 90 Degrees

### **Product/Ordering Information**

 SKU
 43924OZ

 Finish
 Olde Bronze

 Style
 Transitional

 UPC
 783927491723