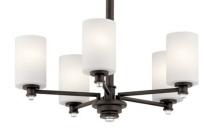

# Joelson<sup>™</sup> 5 Light Chandelier Olde Bronze®

### **Light Source**

Lamp Included Lamp Type Light Source Max or Nominal Watt # of Bulbs/LED Modules Socket Type Socket Wire

19.75" 58.00" 24.00" Not Included A19 Incandescent 100W 5

Medium

Interior

Stem Hung 7.83 LBS

55"

Dry

105"

5.50 DIA 36" 11.03 LBS

www.kichler.com/warranty

#### **FIXTURE ATTRIBUTES**

Housing **Diffuser Description** Primary Material Max Stem Tilt

# Satin Etched Cased Opal Steel 90 Degrees

#### **Finish Options**

**Brushed Nickel** 

43923OZ Olde Bronze Transitional 783927491761