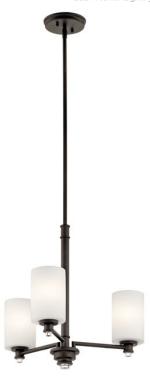

### **Product/Ordering Information**

 SKU
 43922OZ

 Finish
 Olde Bronze

 Style
 Transitional

 UPC
 783927491747

## **FIXTURE ATTRIBUTES**

| HO  | using |  |
|-----|-------|--|
| 110 | using |  |
|     |       |  |

Diffuser Description Satin Etched Cased Opal

Primary Material STEEL
Max Stem Tilt 90 Degrees

## **SPECIFICATIONS**

| Certifications/Qualifications |                          |
|-------------------------------|--------------------------|
|                               | www.kichler.com/warranty |
| Dimensions                    |                          |
| Base Backplate                | 5.50 DIA                 |
| Chain/Stem Length             | 36"                      |
| Weight                        | 7.19 LBS                 |
| Height                        | 18.50"                   |
| Overall Height                | 57.00"                   |
| Width                         | 20.00"                   |
| Light Source                  |                          |
| Lamp Included<br>Lamp Type    | Not Included<br>A19      |