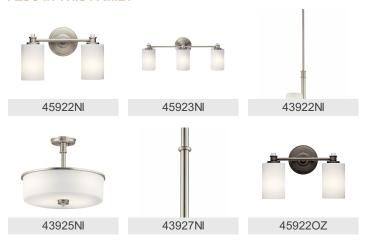

Light Source                  |                          |
| Lamp Included<br>Lamp Type    | Not Included<br>A19      |

Incandescent

100W

Medium

105"

3

Socket Wire

Mounting/Installation

# of Bulbs/LED Modules

Max or Nominal Watt

Light Source

Socket Type

Interior/Exterior Interior
Lead Wire Length 57"
Location Rating Dry
Mounting Style Stem Hung
Mounting Weight 5.27 LBS

## **FIXTURE ATTRIBUTES**

| HO  | using |  |
|-----|-------|--|
| 110 | using |  |
|     |       |  |

Diffuser Description Satin Etched Cased Opal

Primary Material STEEL
Max Stem Tilt 90 Degrees

### **Product/Ordering Information**

 SKU
 43922OZ

 Finish
 Olde Bronze

 Style
 Transitional

 UPC
 783927491747

## **Finish Options**

Brushed Nickel

Brushed Nickel

Olde Bronze





# **ALSO IN THIS FAMILY**