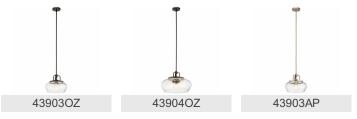

# Davenport 3 Light Convertible Pendant Antique Pewter

www.kichler.com/warranty

43904AP

90 Degrees

43904AP

Antique Pewter Transitional

783927537698

5.00 DIA 36" 9.20 LBS 12.75" 51.00"

#### **Product/Ordering Information**

SKU Finish Style UPC

## **ALSO IN THIS FAMILY**

-