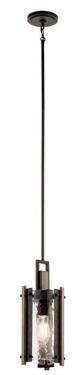

## **SPECIFICATIONS**

| Certifications/Qualifications                                                                           |                                                           |
|---------------------------------------------------------------------------------------------------------|-----------------------------------------------------------|
|                                                                                                         | www.kichler.com/warranty                                  |
| Dimensions                                                                                              |                                                           |
| Base Backplate Chain/Stem Length Weight Height Overall Height Width                                     | 5.00 DIA<br>36"<br>11.46 LBS<br>17.25"<br>55.00"<br>7.25" |
| Light Source                                                                                            |                                                           |
| Lamp Included Lamp Type Light Source Max or Nominal Watt # of Bulbs/LED Modules Socket Type Socket Wire | Not Included A19 Incandescent 100W 1 Medium 105"          |
| Mounting/Installation                                                                                   |                                                           |
| Interior/Exterior                                                                                       | Interior                                                  |

## **FIXTURE ATTRIBUTES**

Mounting Weight Slope Ceiling Kit Included

Lead Wire Length Location Rating

| Housing                      |                 |
|------------------------------|-----------------|
| Diffuser Description         | Piastra         |
| Primary Material             | STEEL           |
|                              |                 |
| Product/Ordering Information |                 |
| SKU                          | 43898OZ         |
| Finish                       | Olde Bronze     |
| Style                        | Lodge / Country |
| UPC                          | 783927529327    |

69"

Dry

6.75 LBS Yes