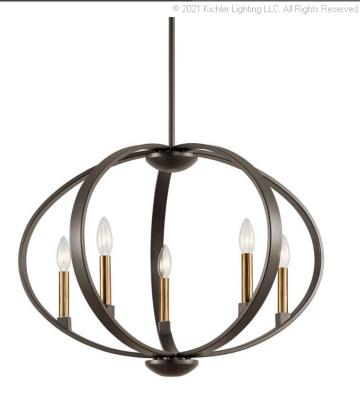

## **SPECIFICATIONS**

| Certifications/Qualifications |                          |
|-------------------------------|--------------------------|
|                               | www.kichler.com/warranty |
| Dimensions                    |                          |
| Base Backplate                | 5.00 DIA                 |
| Chain/Stem Length             | 36"                      |
| Weight                        | 9.33 LBS                 |
| Height                        | 19.25"                   |
| Overall Height                | 58.00"                   |
| Width                         | 27.00"                   |
| Light Source                  |                          |
| Bulb Product ID               | 4064CLR                  |
| Lamp Included                 | Not Included             |

Lamp Type B
Light Source Incandescent
Max or Nominal Watt 60W
# of Bulbs/LED Modules 5
Socket Type CAND
Socket Wire 105"

Mounting/Installation

Interior/Exterior Interior
Lead Wire Length 72"
Location Rating Dry
Mounting Style Stem Hung
Mounting Weight 9.33 LBS

## **FIXTURE ATTRIBUTES**

| Housing Primary Material     | STEFI        |
|------------------------------|--------------|
| Product/Ordering Information | OTELE        |
| SKU                          | 43871OZ      |
| Finish                       | Olde Bronze  |
| Style                        | Contemporary |
| UPC                          | 783927491273 |