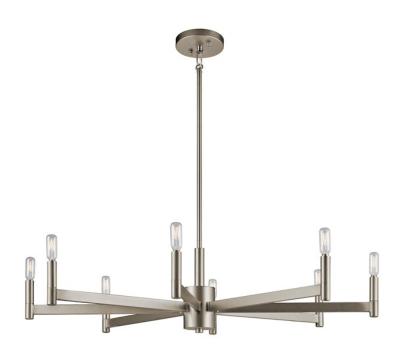

## **SPECIFICATIONS**

| 00                                                                                                                      |                                                     |
|-------------------------------------------------------------------------------------------------------------------------|-----------------------------------------------------|
| Certifications/Qualifications                                                                                           |                                                     |
|                                                                                                                         | www.kichler.com/warranty                            |
| Dimensions Base Backplate                                                                                               | 5.25 DIA<br>36"                                     |
| Chain/Stem Length<br>Weight<br>Height                                                                                   | 10.00 LBS<br>9.25"                                  |
| Overall Height<br>Width                                                                                                 | 48.00"<br>35.50"                                    |
| Light Source                                                                                                            |                                                     |
| Bulb Product ID Lamp Included Lamp Type Light Source Max or Nominal Watt # of Bulbs/LED Modules Socket Type Socket Wire | 4064CLR Not Included B Incandescent 60W 8 CAND 105" |
| Mounting/Installation                                                                                                   |                                                     |
| Interior/Exterior Lead Wire Length Location Rating Mounting Weight Slope Ceiling Kit Included                           | Interior<br>104"<br>Dry<br>10.00 LBS<br>Yes         |

### **FIXTURE ATTRIBUTES**

| STEEL        |
|--------------|
|              |
| 43857SN      |
| Satin Nickel |
| Contemporary |
| 783927469791 |
|              |