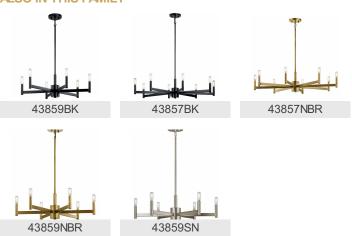

# **ALSO IN THIS FAMILY**

## **Finish Options**

Black

Natural Brass

Satin Nickel