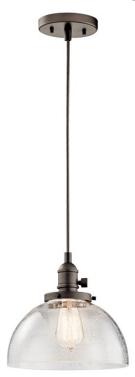

#### **FIXTURE ATTRIBUTES**

| н | 0 | ш | C | ī | n | 0 |
|---|---|---|---|---|---|---|
|   | v | u | • |   |   | u |

Diffuser Description Clear Seeded Primary Material GLASS

# **Product/Ordering Information**

 SKU
 43853OZ

 Finish
 Olde Bronze

 Style
 Industrial

 UPC
 783927469906

### **Finish Options**

Brushed Nickel

Natural Brass

Olde Bronze