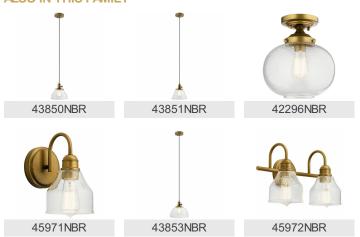

t<br>100W<br>1<br>Medium<br>105" |  |  |
| Mounting/Installation                                                                                   |                                                                    |  |  |
| Interior/Exterior<br>Location Rating<br>Mounting Style<br>Mounting Weight                               | Interior<br>Dry<br>Cord<br>2.00 LBS                                |  |  |

#### **FIXTURE ATTRIBUTES**

| н | 0 | ш | C | ī | n | 0 |
|---|---|---|---|---|---|---|
|   | v | u | • |   |   | u |

Diffuser Description Clear Seeded Primary Material GLASS

# **Product/Ordering Information**

 SKU
 43853OZ

 Finish
 Olde Bronze

 Style
 Industrial

 UPC
 783927469906

### **Finish Options**

Brushed Nickel



Natural Brass

Olde Bronze



### **ALSO IN THIS FAMILY**