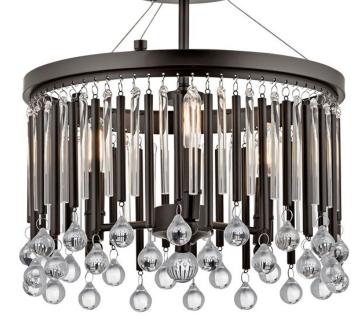

# Piper 3 Light Semi Flush Espresso

#### **FIXTURE ATTRIBUTES**

Housing Diffuser Description Primary Material

Style

UPC

Finish Options Chrome

Espresso

Product/Ordering Information SKU Finish

43726ESP Espresso

Contemporary

783927452526