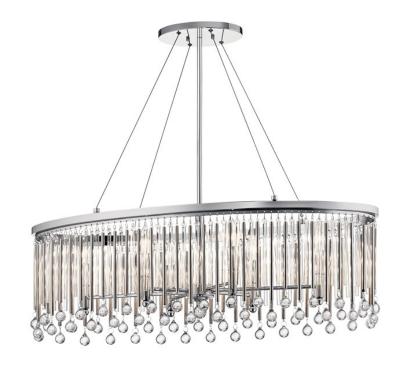

## **SPECIFICATIONS**

| Certifications/Qualifications                                                                                                        |                                                             |
|--------------------------------------------------------------------------------------------------------------------------------------|-------------------------------------------------------------|
|                                                                                                                                      | www.kichler.com/warranty                                    |
| Dimensions Base Backplate Weight Height Length Overall Height                                                                        | 9.25 X 5.50 OVAL<br>20.70 LBS<br>12.25"<br>36.00"<br>51.00" |
| Width                                                                                                                                | 13.50"                                                      |
| Light Source Bulb Product ID Lamp Included Lamp Type Light Source Max or Nominal Watt # of Bulbs/LED Modules Socket Type Socket Wire | 4064CLR Not Included B Incandescent 60W 6 CAND 105"         |
| Mounting/Installation Interior/Exterior Lead Wire Length Location Rating Mounting Weight                                             | Interior<br>100"<br>Dry<br>11.85 LBS                        |

| FIXTURE ATTRIBUTES           |              |
|------------------------------|--------------|
| Housing                      |              |
| Diffuser Description         | Clear        |
| Primary Material             | Steel        |
| Product/Ordering Information |              |
| SKU                          | 43725CH      |
| Finish                       | Chrome       |
| Style                        | Contemporary |
| UPC                          | 783927529075 |
| Finish Options               |              |