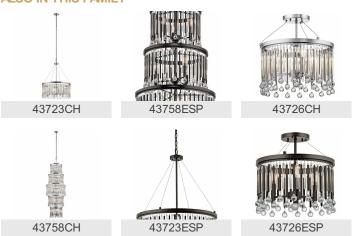

Incandescent 60W 6 CAND 105"         |
| Mounting/Installation Interior/Exterior Lead Wire Length Location Rating Mounting Weight                                             | Interior<br>100"<br>Dry<br>11.85 LBS                        |

| FIXTURE ATTRIBUTES           |              |
|------------------------------|--------------|
| Housing                      |              |
| Diffuser Description         | Clear        |
| Primary Material             | Steel        |
| Product/Ordering Information |              |
| SKU                          | 43725CH      |
| Finish                       | Chrome       |
| Style                        | Contemporary |
| UPC                          | 783927529075 |
| Finish Options               |              |





## **ALSO IN THIS FAMILY**