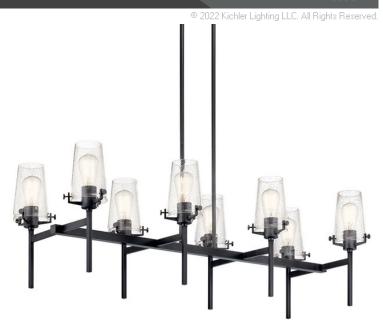

## **SPECIFICATIONS**

| Certifications/Qualificatio | ns                       |
|-----------------------------|--------------------------|
|                             | www.kichler.com/warranty |
| Dimensions                  |                          |
| Base Backplate              | 8.00 X 5.00              |
| Chain/Stem Length           | 36"                      |
| Weight                      | 16.50 LBS                |
| Height                      | 19.00"                   |
| Length                      | 46.00"                   |
| Overall Height              | 45.00"                   |
| Width                       | 17.00"                   |
| Electrical                  |                          |
| Innut Voltage               | 120 00\/                 |

Input Voltage 120.00V

**Light Source** 

Lamp Included Not Included Lamp Type A19 Light Source Incandescent 100.00 Max or Nominal Watt # of Bulbs/LED Modules 8 100.00 Max Wattage/Range Socket Type E26 (Medium)

Mounting/Installation

Interior/Exterior INTERIOR Lead Wire Length 89" Location Rating Dry 11.70 LBS Mounting Weight Slope Ceiling Kit Included Yes

## **FIXTURE ATTRIBUTES**

Housing

Clear Seeded Diffuser Description Primary Material STEEL

**Product/Ordering Information** 

SKU 43696BK Finish Black Style Industrial UPC 783927011211