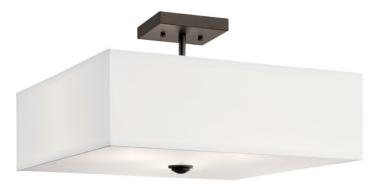

## Shailene™ 3 Light Square Semi Flush Olde Bronze®

# STEEL WHITE MICROFIBER

Satin Etched Diffuser

Dry

1.30 LBS

43693OZ Olde Bronze Transitional 783927540308