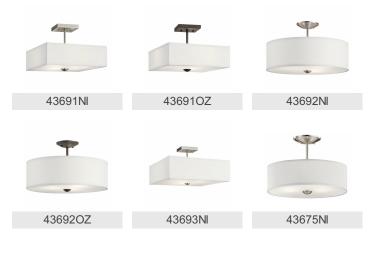

|
| Socket Type                                 | Medium                                  |
| Socket Wire                                 | 150"                                    |
| Mounting/Installation                       |                                         |
| Interior/Exterior                           | Interior                                |

Interior/Exterior Location Rating

## Μ

Mounting Weight

### **FIXTURE ATTRIBUTES**

#### Housing

**Diffuser Description** Primary Material Shade Description

**Product/Ordering Information** SKU Finish Style UPC

# STEEL WHITE MICROFIBER

Satin Etched Diffuser

Dry

1.30 LBS

43693OZ Olde Bronze Transitional 783927540308

### **Finish Options**

**Brushed Nickel** 

Olde Bronze



### **ALSO IN THIS FAMILY**



© 2021 Kichler Lighting LLC. All Rights Reserved.

# **KICHLER**