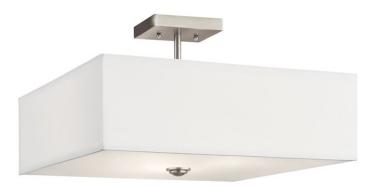

# Shailene<sup>™</sup> 3 Light Square Semi Flush Brushed Nickel

**SPECIFICATIONS** 

## Certifications/Qualifications

| Certifications/Qualifications                                                                                             |                                                                   |
|---------------------------------------------------------------------------------------------------------------------------|-------------------------------------------------------------------|
|                                                                                                                           | www.kichler.com/warranty                                          |
| Dimensions                                                                                                                |                                                                   |
| Base Backplate<br>Weight<br>Height<br>Width                                                                               | 5.00 SQ<br>6.80 LBS<br>11.00"<br>18.00"                           |
| Light Source                                                                                                              |                                                                   |
| Lamp Included<br>Lamp Type<br>Light Source<br>Max or Nominal Watt<br># of Bulbs/LED Modules<br>Socket Type<br>Socket Wire | Not Included<br>A19<br>Incandescent<br>75W<br>3<br>Medium<br>150" |
|                                                                                                                           |                                                                   |

### **Mounting/Installation**

Interior/Exterior

Interior

STEEL

43693NI

**Brushed Nickel** 

783927540292

Transitional

Satin Etched Diffuser

WHITE MICROFIBER

Dry 1.30 LBS

### **FIXTURE ATTRIBUTES**

Housing

**Diffuser Description** Primary Material Shade Description

SKU Finish Style

**Product/Ordering Information** 

UPC **Finish Options** 

**Brushed Nickel** 

Olde Bronze