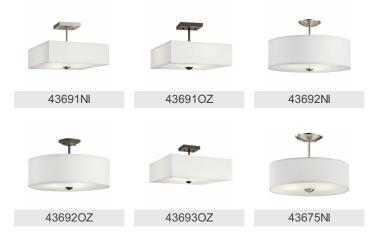

Max or Nominal Watt<br># of Bulbs/LED Modules<br>Socket Type<br>Socket Wire | Not Included<br>A19<br>Incandescent<br>75W<br>3<br>Medium<br>150" |
|                                                                                                                           |                                                                   |

### **Mounting/Installation**

Interior/Exterior

Interior

STEEL

43693NI

**Brushed Nickel** 

783927540292

Transitional

Satin Etched Diffuser

WHITE MICROFIBER

Dry 1.30 LBS

#### Location Rating

Mounting Weight

### **FIXTURE ATTRIBUTES**

Housing

**Diffuser Description** Primary Material Shade Description

SKU Finish Style

**Product/Ordering Information** 

UPC **Finish Options** 

**Brushed Nickel** 

Olde Bronze



## **ALSO IN THIS FAMILY**