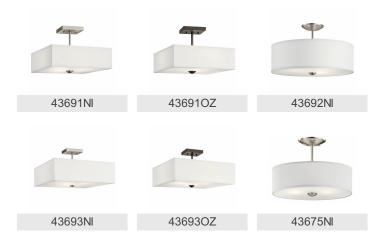

uded Lamp Type Light Source Max or Nominal Watt # of Bulbs/LED Modules Socket Type Socket Wire | Not Included<br>A19<br>Incandescent<br>75W<br>3<br>Medium<br>150" |  |
| Mounting/Installation Interior/Exterior Location Rating Mounting Weight                                 | Interior<br>Dry<br>1.30 LBS                                       |  |

#### **FIXTURE ATTRIBUTES**

| н | $\sim$ | 110 | ın | $\alpha$ |
|---|--------|-----|----|----------|
|   | v      | us  | ш  | м        |

Diffuser Description Satin Etched Diffuser

Primary Material STEEL

Shade Description WHITE MICROFIBER

# **Product/Ordering Information**

 SKU
 43692OZ

 Finish
 Olde Bronze

 Style
 Transitional

 UPC
 783927540261

### **Finish Options**



**Brushed Nickel** 



Olde Bronze



## **ALSO IN THIS FAMILY**