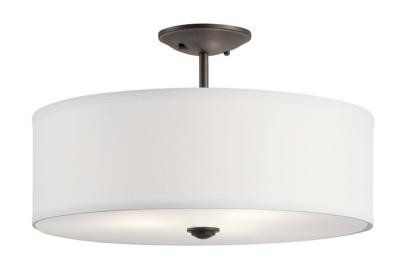

# **SPECIFICATIONS**

| Certifications/Qualifications                                                                           |                                                                   |  |
|---------------------------------------------------------------------------------------------------------|-------------------------------------------------------------------|--|
|                                                                                                         | www.kichler.com/warranty                                          |  |
| Dimensions                                                                                              |                                                                   |  |
| Base Backplate<br>Weight<br>Height<br>Width                                                             | 5.00 DIA<br>5.80 LBS<br>11.25"<br>18.00"                          |  |
| Light Source                                                                                            |                                                                   |  |
| Lamp Included Lamp Type Light Source Max or Nominal Watt # of Bulbs/LED Modules Socket Type Socket Wire | Not Included<br>A19<br>Incandescent<br>75W<br>3<br>Medium<br>150" |  |
| Mounting/Installation Interior/Exterior Location Rating Mounting Weight                                 | Interior<br>Dry<br>1.30 LBS                                       |  |

#### **FIXTURE ATTRIBUTES**

| н | $\sim$ | 110 | ın | $\alpha$ |
|---|--------|-----|----|----------|
|   | v      | us  | ш  | м        |

Diffuser Description Satin Etched Diffuser

Primary Material STEEL

Shade Description WHITE MICROFIBER

# **Product/Ordering Information**

 SKU
 43692OZ

 Finish
 Olde Bronze

 Style
 Transitional

 UPC
 783927540261