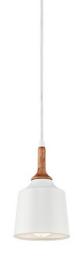

#### **SPECIFICATIONS**

| of Lon IoAnono                                                |                                                   |
|---------------------------------------------------------------|---------------------------------------------------|
| Certifications/Qualifications                                 |                                                   |
|                                                               | www.kichler.com/warranty                          |
| Dimensions                                                    |                                                   |
| Base Backplate<br>Weight<br>Height<br>Overall Height<br>Width | 4.50 DIA<br>1.40 LBS<br>9.25"<br>115.00"<br>5.25" |
| Light Source                                                  |                                                   |
| Lamp Included<br>Lamp Type                                    | Not Included<br>A19                               |

Light Source Incandescent Max or Nominal Watt 100W # of Bulbs/LED Modules

Medium Socket Type Socket Wire 105"

Mounting/Installation

Interior/Exterior Interior Dry **Location Rating** Mounting Weight 0.95 LBS

# **FIXTURE ATTRIBUTES**

| Housing          |       |
|------------------|-------|
| Primary Material | STEEL |

**Product/Ordering Information** 

SKU 43682WH Finish White

Style Mid-Century Modern **UPC** 783927447225