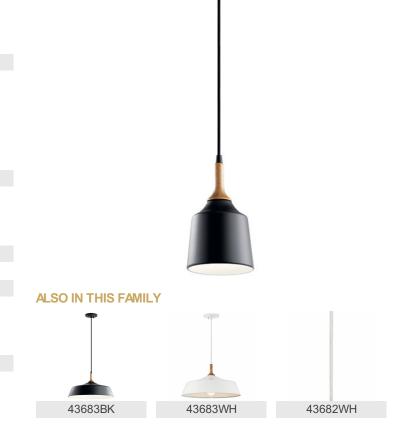

# Danika 1 Light Mini Pendant Black

43682BK Black Mid-Century Modern 7.83928E+11

### **Finish Options**

Black

UPC

White

© 2021 Kichler Lighting LLC. All Rights Reserved.

43682BK