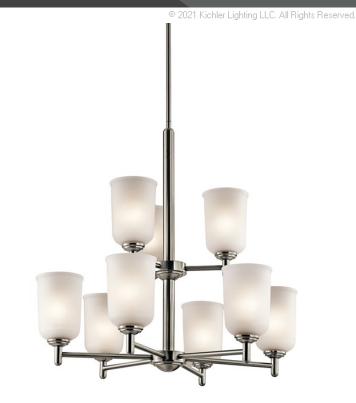

#### **SPECIFICATIONS**

| 01 2011 107 11 10110          |                          |  |  |
|-------------------------------|--------------------------|--|--|
| Certifications/Qualifications |                          |  |  |
|                               | www.kichler.com/warranty |  |  |
| Dimensions                    |                          |  |  |
| Base Backplate                | 5.00 DIA                 |  |  |
| Chain/Stem Length             | 36"                      |  |  |
| Weight                        | 23.70 LBS                |  |  |
| Height                        | 26.50"                   |  |  |
| Overall Height                | 65.00"                   |  |  |
| Width                         | 26.25"                   |  |  |
| Light Source                  |                          |  |  |
| Lamp Included                 | Not Included             |  |  |
| Lamp Type                     | A19                      |  |  |
| Light Source                  | Incandescent             |  |  |

100W

105"

9 Medium

# of Bulbs/LED Modules

Max or Nominal Watt

Socket Type Socket Wire

Interior/Exterior Interior
Lead Wire Length 94"
Location Rating Dry
Mounting Style Stem Hung
Mounting Weight 9.84 LBS
Slope Ceiling Kit Included Yes

#### **FIXTURE ATTRIBUTES**

| н | $\alpha$ | 101 | na |
|---|----------|-----|----|
|   | UL       | 131 | ng |

Diffuser Description Satin Etched
Primary Material STEEL

### **Product/Ordering Information**

SKU 43672NI
Finish Brushed Nickel
Style Transitional
UPC 783927443838

# **Finish Options**

Brushed Nickel

Olde Bronze