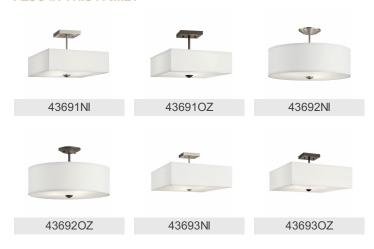

|
| Interior/Exterior                                                                                       | Interior                                                           |

60"

Dry

Yes

Stem Hung 4.60 LBS

# Slope Ceiling Kit Included FIXTURE ATTRIBUTES

Lead Wire Length

Location Rating

Mounting Style Mounting Weight

| Housing                      |              |
|------------------------------|--------------|
| Diffuser Description         | Satin Etched |
| Primary Material             | Steel        |
| Product/Ordering Information |              |
| SKU                          | 43670OZ      |

 SKU
 436700Z

 Finish
 Olde Bronze

 Style
 Transitional

 UPC
 783927444521

### **Finish Options**



Brushed Nickel



Olde Bronze



### **ALSO IN THIS FAMILY**