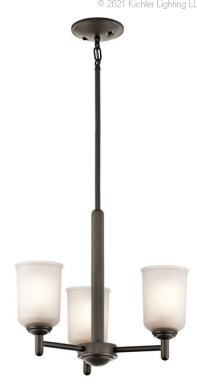

## **SPECIFICATIONS**

| Certifications/Qualifications                                                                           |                                                                    |
|---------------------------------------------------------------------------------------------------------|--------------------------------------------------------------------|
|                                                                                                         | www.kichler.com/warranty                                           |
| Dimensions                                                                                              |                                                                    |
| Base Backplate Chain/Stem Length Weight Height Overall Height Width                                     | 5.00 DIA<br>36"<br>9.22 LBS<br>15.25"<br>54.00"<br>17.50"          |
| Light Source                                                                                            |                                                                    |
| Lamp Included Lamp Type Light Source Max or Nominal Watt # of Bulbs/LED Modules Socket Type Socket Wire | Not Included<br>A19<br>Incandescent<br>100W<br>3<br>Medium<br>105" |
| Mounting/Installation                                                                                   |                                                                    |
| Interior/Exterior                                                                                       | Interior                                                           |

# Slope Ceiling Kit Included FIXTURE ATTRIBUTES

Lead Wire Length

Location Rating

Mounting Style Mounting Weight

| Housing                      |              |
|------------------------------|--------------|
| Diffuser Description         | Satin Etched |
| Primary Material             | Steel        |
| Product/Ordering Information |              |
| SKU                          | 43670OZ      |

 SKU
 436700Z

 Finish
 Olde Bronze

 Style
 Transitional

 UPC
 783927444521