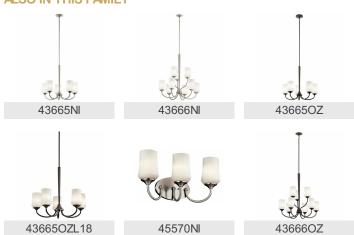

00W<br>3<br>Medium<br>150" |  |
| Mounting/Installation                                                                                   |                                                                    |  |
| Interior/Exterior Location Rating Mounting Style Mounting Weight                                        | Interior<br>Dry<br>Semi Flush<br>3.47 LBS                          |  |

## **FIXTURE ATTRIBUTES**

| ш | Oι | 10 | in | $\sim$ |
|---|----|----|----|--------|
| п | οι | มอ |    | u      |

Diffuser Description Satin Etched Painted White Inside Primary Material Steel

# **Product/Ordering Information**

 SKU
 43669NI

 Finish
 Brushed Nickel

 Style
 Transitional

 UPC
 783927444576

### **Finish Options**



**Brushed Nickel** 



Olde Bronze



## **ALSO IN THIS FAMILY**