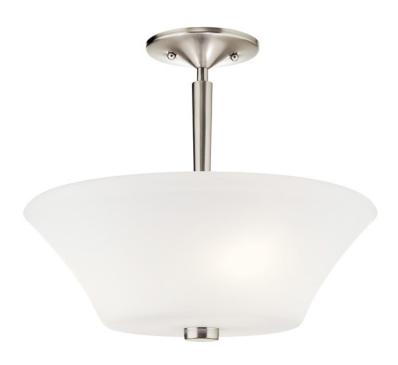

# **SPECIFICATIONS**

| Certifications/Qualifications                                                                           |                                                                    |  |
|---------------------------------------------------------------------------------------------------------|--------------------------------------------------------------------|--|
|                                                                                                         | www.kichler.com/warranty                                           |  |
| Dimensions                                                                                              |                                                                    |  |
| Base Backplate<br>Weight<br>Height<br>Width                                                             | 5.00 DIA<br>5.44 LBS<br>13.00"<br>15.00"                           |  |
| Light Source                                                                                            |                                                                    |  |
| Lamp Included Lamp Type Light Source Max or Nominal Watt # of Bulbs/LED Modules Socket Type Socket Wire | Not Included<br>A19<br>Incandescent<br>100W<br>3<br>Medium<br>150" |  |
| Mounting/Installation                                                                                   |                                                                    |  |
| Interior/Exterior Location Rating Mounting Style Mounting Weight                                        | Interior<br>Dry<br>Semi Flush<br>3.47 LBS                          |  |

## **FIXTURE ATTRIBUTES**

| ш | Oι | 10 | in | $\sim$ |
|---|----|----|----|--------|
| п | οι | มอ |    | u      |

Diffuser Description Satin Etched Painted White Inside Primary Material Steel

# **Product/Ordering Information**

 SKU
 43669NI

 Finish
 Brushed Nickel

 Style
 Transitional

 UPC
 783927444576