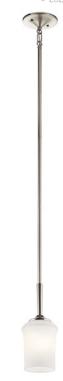

## **SPECIFICATIONS**

| <b>Certifications/Qualifications</b> |                          |
|--------------------------------------|--------------------------|
|                                      | www.kichler.com/warranty |
| Dimensions                           |                          |
| Base Backplate                       | 5.00 DIA                 |
| Chain/Stem Length                    | 36"                      |
| Weight                               | 2.95 LBS                 |
| Height                               | 12.75"                   |
| Overall Height                       | 51.00"                   |
| Width                                | 4.75"                    |
| Light Source                         |                          |
| Lamp Included                        | Not Included             |
| 1                                    | A 4 0                    |

Lamp Included
Lamp Type
Light Source
Max or Nominal Watt
# of Bulbs/LED Modules

Not included
A19
Incandescent
100W
1

Socket Type Medium Socket Wire 105"

Mounting/InstallationInterior/ExteriorInteriorLead Wire Length63"Location RatingDryMounting StyleStem HungMounting Weight2.11 LBSSlope Ceiling Kit IncludedYes

## **FIXTURE ATTRIBUTES**

| Housing                      |                         |
|------------------------------|-------------------------|
| Diffuser Description         | Satin Etched Cased Opal |
| Primary Material             | STEEL                   |
| Product/Ordering Information |                         |

 SKU
 43668NI

 Finish
 Brushed Nickel

 Style
 Transitional

 UPC
 783927444590