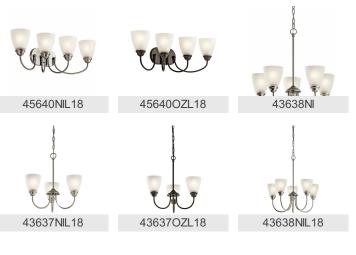

amp Type Light Source Max or Nominal Watt # of Bulbs/LED Modules Socket Type Socket Wire

Incandescent 100W 9

#### Mounting/Installation

Interior/Exterior Lead Wire Length Location Rating Mounting Style Mounting Weight

#### **FIXTURE ATTRIBUTES**

Housing **Diffuser Description** Primary Material

Satin Etched STEEL

#### **Product/Ordering Information** SKU 43639OZ Finish Olde Bronze Style Transitional UPC 783927443791

#### **Finish Options**

**Brushed Nickel** 

**Brushed Nickel** 

Olde Bronze

Olde Bronze

## 5.00 DIA 36" 14.00 LBS

www.kichler.com/warranty

| 28.00"       |
|--------------|
| 66.00"       |
| 28.00"       |
|              |
|              |
| Not Included |
| A19          |

# Medium 105"

## Interior 39"

Dry Chain Hung 7.00 LBS



#### **ALSO IN THIS FAMILY**



© 2021 Kichler Lighting LLC. All Rights Reserved.

## **KICHLER**