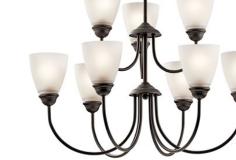

## Jolie 9 Light Chandelier Olde Bronze®

#### **FIXTURE ATTRIBUTES**

Housing **Diffuser Description** Primary Material

Satin Etched STEEL

#### **Product/Ordering Information** SKU 43639OZ Finish Olde Bronze Style Transitional UPC 783927443791