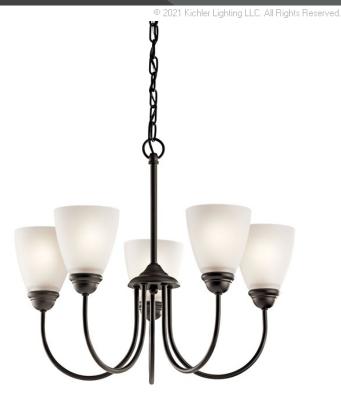

## **SPECIFICATIONS**

| Certifications/Qualifications |                          |
|-------------------------------|--------------------------|
|                               | www.kichler.com/warranty |
| Dimensions                    |                          |
| Base Backplate                | 5.00 DIA                 |
| Chain/Stem Length             | 36"                      |
| Weight                        | 8.50 LBS                 |
| Height                        | 18.50"                   |
| Overall Height                | 57.00"                   |
| Width                         | 22.00"                   |
| Light Source                  |                          |
| Lamp Included                 | Not Included             |
| Lamp Type                     | A19                      |

## **FIXTURE ATTRIBUTES**

| Housing              |              |
|----------------------|--------------|
| Diffuser Description | Satin Etched |
| Primary Material     | STEEL        |

**Product/Ordering Information** 

43638OZ Finish Olde Bronze Style Transitional UPC 783927437776