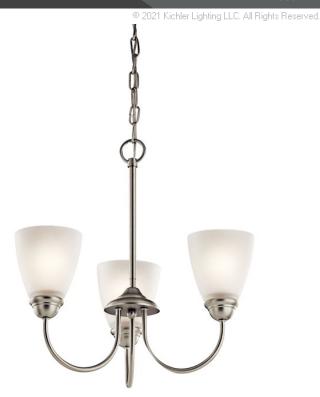

## **SPECIFICATIONS**

| Certifications/Qualifications                                                                           |                                                                    |
|---------------------------------------------------------------------------------------------------------|--------------------------------------------------------------------|
|                                                                                                         | www.kichler.com/warranty                                           |
| Dimensions                                                                                              |                                                                    |
| Base Backplate Chain/Stem Length Weight Height Overall Height Width                                     | 5.00 DIA<br>36"<br>6.00 LBS<br>18.00"<br>56.00"                    |
| Light Source                                                                                            |                                                                    |
| Lamp Included Lamp Type Light Source Max or Nominal Watt # of Bulbs/LED Modules Socket Type Socket Wire | Not Included<br>A19<br>Incandescent<br>100W<br>3<br>Medium<br>105" |
| Mounting/Installation                                                                                   |                                                                    |
| Interior/Exterior<br>Lead Wire Length                                                                   | Interior<br>39"                                                    |

#### **FIXTURE ATTRIBUTES**

Location Rating

Mounting Style

Mounting Weight

| Housing              |
|----------------------|
| Diffuser Description |
| Primary Material     |

on Satin Etched STEEL

### **Product/Ordering Information**

 SKU
 43637NI

 Finish
 Brushed Nickel

 Style
 Transitional

 UPC
 783927443760