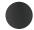

### **SPECIFICATIONS**

| Certifications/Qualifications |                          |
|-------------------------------|--------------------------|
|                               | www.kichler.com/warranty |
| Dimensions                    |                          |
| Base Backplate                | 5.00 DIA                 |
| Chain/Stem Length             | 36"                      |
| Weight                        | 10.00 LBS                |
| Height                        | 25.00"                   |
| Overall Height                | 63.00"                   |
| Width                         | 18.00"                   |
| Light Source                  |                          |
| Lamp Induded                  | Not Included             |

Lamp Included

Not Included Lamp Type A19 Light Source Incandescent Max or Nominal Watt 75W # of Bulbs/LED Modules 6 Max Wattage/Range 75W

Socket Type Medium Socket Wire 150"

Mounting/Installation

Interior/Exterior Interior Lead Wire Length 64" Location Rating Dry Mounting Weight 10.00 LBS Slope Ceiling Kit Included Yes

### **FIXTURE ATTRIBUTES**

| <b>Housing</b><br>Primary Material | STEEL        |
|------------------------------------|--------------|
| Product/Ordering Information       |              |
| SKU                                | 43596BK      |
| Finish                             | Black        |
| Style                              | Transitional |
| UPC                                | 783927557573 |