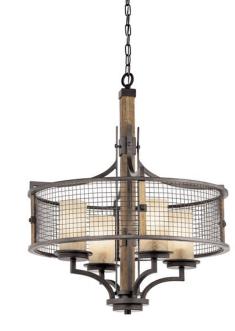

# Ahrendale™ 4 Light Chandelier Anvil Iron

## Light Source

Lamp Included Lamp Type Light Source Max or Nominal Watt # of Bulbs/LED Modules Socket Type Socket Wire 21.00 LBS 30.00" 104.00" 24.00" Not Included A19 Incandescent 100W 4

Medium

Interior

### **FIXTURE ATTRIBUTES**

Housing Diffuser Description Primary Material

Vetro Mica STEEL

# Product/Ordering InformationSKU4Finish4StyleLUPC7

43582AVI Anvil Iron Lodge / Country 783927442626

#### **Finish Options**

Anvil Iron