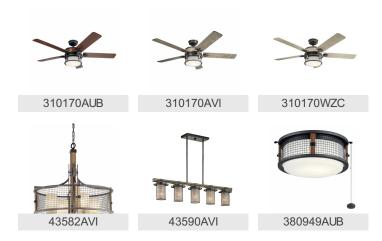

|

Light Source Incandescent 100W Max or Nominal Watt # of Bulbs/LED Modules 3 Medium Socket Type Socket Wire 105"

Mounting/Installation

Interior/Exterior Interior Lead Wire Length 60" Location Rating Dry

Mounting Style Ceiling Mount & Chain Hung

Mounting Weight 12.65 LBS

## **FIXTURE ATTRIBUTES**

| Housing                      |                 |
|------------------------------|-----------------|
| Diffuser Description         | Vetro Mica      |
| Primary Material             | Steel           |
| Product/Ordering Information |                 |
| SKU                          | 43581AVI        |
| Finish                       | Anvil Iron      |
| Style                        | Lodge / Country |

783927445337

# **Finish Options**



UPC

Anvil Iron



## **ALSO IN THIS FAMILY**