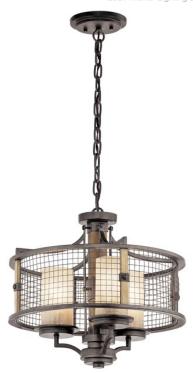

## **FIXTURE ATTRIBUTES**

| Housing                      |                 |
|------------------------------|-----------------|
| Diffuser Description         | Vetro Mica      |
| Primary Material             | Steel           |
| Product/Ordering Information |                 |
| SKU                          | 43581AVI        |
| Finish                       | Anvil Iron      |
| Style                        | Lodge / Country |

# **Finish Options**

UPC

Anvil Iron