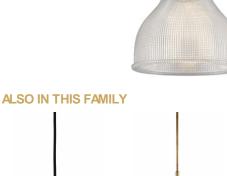

# Devin 8" 1 Light Mini Pendant Classic Pewter

© 2021 Kichler Lighting LLC. All Rights Reserved.

## **FIXTURE ATTRIBUTES**

Housing

Interior/Exterior

Location Rating

Mounting Weight

**Diffuser Description Primary Material** 

**Clear Ribbed** STEEL

783927478373