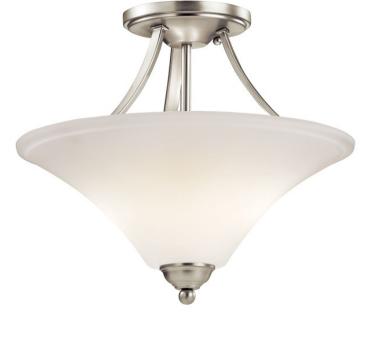

# Keiran<sup>™</sup> 2 Light Semi Flush Brushed Nickel

#### **FIXTURE ATTRIBUTES**

Housing Diffuser Description

Primary Material

Satin Etched White Steel

783927418515

Product/Ordering Information SKU Finish Style UPC

43512NI Brushed Nickel Transitional