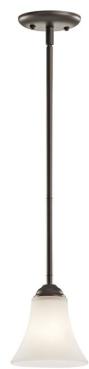

# **SPECIFICATIONS**

| Certifications/Qualifications |                          |
|-------------------------------|--------------------------|
|                               | www.kichler.com/warranty |
| Dimensions                    |                          |
| Base Backplate                | 5.00 DIA                 |
| Chain/Stem Length             | 36"                      |
| Weight                        | 2.93 LBS                 |
| Height                        | 6.75"                    |
| Overall Height                | 45.00"                   |
| Width                         | 6.00"                    |
| Light Source                  |                          |
| Lamp Included                 | Not Included             |

150"

Lamp Type A19 Light Source Incandescent Max or Nominal Watt 100W # of Bulbs/LED Modules Medium Socket Type

Mounting/Installation

Interior/Exterior Interior Lead Wire Length 68" Location Rating Dry Mounting Style Stem Hung Mounting Weight 1.93 LBS

# **FIXTURE ATTRIBUTES**

Housing

Socket Wire

Diffuser Description Satin Etched White Primary Material STEEL

Max Stem Tilt 90 Degrees

**Product/Ordering Information** 

SKU 435110Z Finish Olde Bronze Style Transitional UPC 783927418041