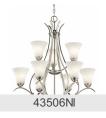

|
| Width                         | 6.00"                    |
| Light Source                  |                          |
| Lamp Included                 | Not Included             |

150"

Lamp Type A19 Light Source Incandescent Max or Nominal Watt 100W # of Bulbs/LED Modules Medium Socket Type

Mounting/Installation

Interior/Exterior Interior Lead Wire Length 68" Location Rating Dry Mounting Style Stem Hung Mounting Weight 1.93 LBS

# **FIXTURE ATTRIBUTES**

Housing

Socket Wire

Diffuser Description Satin Etched White Primary Material STEEL

Max Stem Tilt 90 Degrees

**Product/Ordering Information** 

SKU 435110Z Finish Olde Bronze Style Transitional UPC 783927418041

### **Finish Options**

Brushed Nickel

Brushed Nickel

Olde Bronze





# **ALSO IN THIS FAMILY**









45513OZ