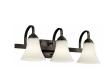

|
| Width                         | 6.00"                    |
| Light Source                  |                          |
| Lamp Included                 | Not Included             |

150"

Lamp Type A19 Light Source Incandescent Max or Nominal Watt 100W # of Bulbs/LED Modules Medium Socket Type

Mounting/Installation

Interior/Exterior Interior Lead Wire Length 68" Location Rating Dry Mounting Style Stem Hung Mounting Weight 1.93 LBS

# **FIXTURE ATTRIBUTES**

Housing

Socket Wire

Diffuser Description Satin Etched White Primary Material STEEL

Max Stem Tilt 90 Degrees

**Product/Ordering Information** 

SKU 435110Z Finish Olde Bronze Style Transitional UPC 783927418041

### **Finish Options**

Brushed Nickel

Brushed Nickel

Olde Bronze





# **ALSO IN THIS FAMILY**









45513OZ