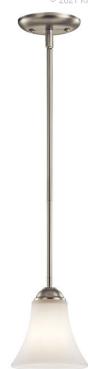

## **SPECIFICATIONS**

| Certifications/Qualifications                                       |                                                |
|---------------------------------------------------------------------|------------------------------------------------|
|                                                                     | www.kichler.com/warranty                       |
| Dimensions                                                          |                                                |
| Base Backplate Chain/Stem Length Weight Height Overall Height Width | 5.00 DIA<br>36"<br>2.93 LBS<br>6.75"<br>45.00" |
| Light Source                                                        |                                                |
| Lamp Included<br>Lamp Type<br>Light Source                          | Not Included<br>A19<br>Incandescent            |

100W

Medium

150"

Socket Wire Mounting/Installation

# of Bulbs/LED Modules

Max or Nominal Watt

Socket Type

Interior/Exterior Interior Lead Wire Length 68" Location Rating Dry Mounting Style Stem Hung Mounting Weight 1.93 LBS

## **FIXTURE ATTRIBUTES**

| Housing              |  |
|----------------------|--|
| Diffuser Description |  |

Satin Etched White Primary Material Steel Max Stem Tilt 90 Degrees

**Product/Ordering Information** 

SKU 43511NI Finish Brushed Nickel Style Transitional UPC 783927418034