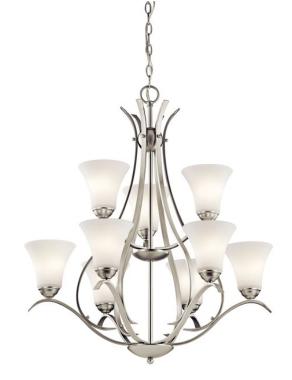

# Keiran<sup>™</sup> 9 Light 2 Tier Chandelier Brushed Nickel

5.00 DIA

Medium

Interior

Chain Hung 11.00 LBS

43506NI

**Brushed Nickel** 

783927417358

Transitional

19"

Dry

105"

72"

#### **Certifications/Qualifications**

Dimensions Base Backplate Chain/Stem Length Weight Height **Overall Height** Width

#### Light Source

Lamp Included Lamp Type Light Source Max or Nominal Watt # of Bulbs/LED Modules Socket Type Socket Wire

20.27 LBS 33.25" 108.00" 29.00" Not Included A19 Incandescent 100W 9

www.kichler.com/warranty

#### **FIXTURE ATTRIBUTES**

Housing **Diffuser Description** Primary Material

Satin Etched White STEEL