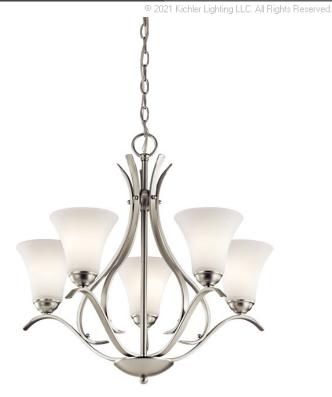

## **SPECIFICATIONS**

| Certifications/Qualifications |                          |
|-------------------------------|--------------------------|
|                               | www.kichler.com/warranty |
| Dimensions                    |                          |
| Base Backplate                | 5.00 DIA                 |
| Chain/Stem Length             | 72"                      |
| Weight                        | 12.08 LBS                |
| Height                        | 23.25"                   |
| Overall Height                | 98.00"                   |
| Width                         | 24.50"                   |
| Light Source                  |                          |
| Lamp Included                 | Not Included             |

Lamp Type A19 Light Source Incandescent 100W Max or Nominal Watt # of Bulbs/LED Modules 5 Medium Socket Type Socket Wire 105"

Mounting/Installation

Interior/Exterior Interior Lead Wire Length 18" Location Rating Dry Chain Hung Mounting Style Mounting Weight 6.63 LBS

## **FIXTURE ATTRIBUTES**

Housing

Diffuser Description Satin Etched White Primary Material Steel

**Product/Ordering Information** 

SKU 43504NI Finish **Brushed Nickel** Style Transitional UPC 783927417983