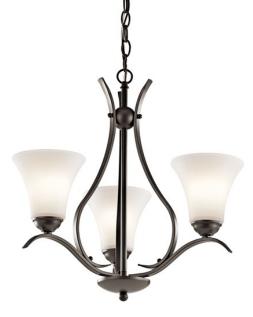

# Keiran<sup>™</sup> 3 Light Chandelier Olde Bronze®

4.80 LBS

43503OZ

Olde Bronze Transitional

783927438506

21"

Dry

105"

5.00 DIA 72" 7.89 LBS

### **FIXTURE ATTRIBUTES**

Housing Diffuser Description Primary Material

Satin Etched White STEEL

#### Product/Ordering Information SKU Finish Style UPC