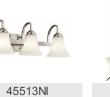

mp Included Lamp Type Light Source Max or Nominal Watt # of Bulbs/LED Modules Socket Type Socket Wire

20.00" 94.00" 20.75" Not Included A19 Incandescent 100W 3

Medium

Interior

Chain Hung 4.80 LBS

43503NI

**Brushed Nickel** 

783927438490

Transitional

21"

Dry

105"

5.00 DIA 72" 7.89 LBS

www.kichler.com/warranty

# Mounting/Installation

Interior/Exterior Lead Wire Length Location Rating Mounting Style Mounting Weight

### **FIXTURE ATTRIBUTES**

Housing **Diffuser Description** Primary Material

Satin Etched White STEEL

#### **Product/Ordering Information** SKU Finish Style UPC

# **Finish Options**

**Brushed Nickel** 

**Brushed Nickel** 

Olde Bronze

Olde Bronze

# **KICHLER**



© 2021 Kichler Lighting LLC. All Rights Reserved.

ł



### **ALSO IN THIS FAMILY**



43504OZ









45513OZ