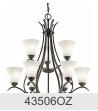

Included Lamp Type Light Source Max or Nominal Watt # of Bulbs/LED Modules Socket Type Socket Wire

20.00" 94.00" 20.75" Not Included A19 Incandescent 100W 3

Medium

Interior

Chain Hung 4.80 LBS

43503NI

**Brushed Nickel** 

783927438490

Transitional

21"

Dry

105"

5.00 DIA 72" 7.89 LBS

www.kichler.com/warranty

# Mounting/Installation

Interior/Exterior Lead Wire Length Location Rating Mounting Style Mounting Weight

### **FIXTURE ATTRIBUTES**

Housing **Diffuser Description** Primary Material

Satin Etched White STEEL

#### **Product/Ordering Information** SKU Finish Style UPC

# **Finish Options**

**Brushed Nickel** 

**Brushed Nickel** 

Olde Bronze

Olde Bronze

# **KICHLER**



© 2021 Kichler Lighting LLC. All Rights Reserved.

ł



### **ALSO IN THIS FAMILY**



43504OZ









45513OZ