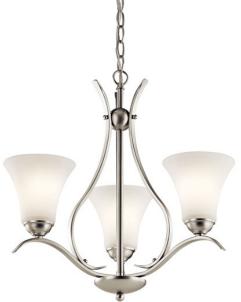

# Keiran<sup>™</sup> 3 Light Chandelier Brushed Nickel

43503NI

**Brushed Nickel** 

783927438490

Transitional

21"

Dry

105"

5.00 DIA 72" 7.89 LBS

### **FIXTURE ATTRIBUTES**

Housing **Diffuser Description** Primary Material

Satin Etched White STEEL