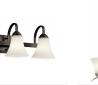

ncluded Lamp Type Light Source Max or Nominal Watt # of Bulbs/LED Modules Socket Type Socket Wire

20.00" 94.00" 20.75" Not Included A19 Incandescent 100W 3

Medium

Interior

Chain Hung 4.80 LBS

43503NI

**Brushed Nickel** 

783927438490

Transitional

21"

Dry

105"

5.00 DIA 72" 7.89 LBS

www.kichler.com/warranty

# Mounting/Installation

Interior/Exterior Lead Wire Length Location Rating Mounting Style Mounting Weight

### **FIXTURE ATTRIBUTES**

Housing **Diffuser Description** Primary Material

Satin Etched White STEEL

#### **Product/Ordering Information** SKU Finish Style UPC

# **Finish Options**

**Brushed Nickel** 

**Brushed Nickel** 

Olde Bronze

Olde Bronze

# **KICHLER**



© 2021 Kichler Lighting LLC. All Rights Reserved.

ł



### **ALSO IN THIS FAMILY**



43504OZ









45513OZ