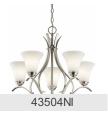

Source

Lamp Included Lamp Type Light Source Max or Nominal Watt # of Bulbs/LED Modules Socket Type Socket Wire

20.00" 94.00" 20.75" Not Included A19 Incandescent 100W 3

Medium

Interior

Chain Hung 4.80 LBS

43503NI

**Brushed Nickel** 

783927438490

Transitional

21"

Dry

105"

5.00 DIA 72" 7.89 LBS

www.kichler.com/warranty

# Mounting/Installation

Interior/Exterior Lead Wire Length Location Rating Mounting Style Mounting Weight

### **FIXTURE ATTRIBUTES**

Housing **Diffuser Description** Primary Material

Satin Etched White STEEL

#### **Product/Ordering Information** SKU Finish Style UPC

# **Finish Options**

**Brushed Nickel** 

**Brushed Nickel** 

Olde Bronze

Olde Bronze

# **KICHLER**



© 2021 Kichler Lighting LLC. All Rights Reserved.

ł



### **ALSO IN THIS FAMILY**



43504OZ









45513OZ