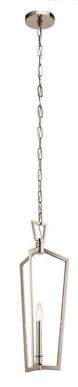

## **FIXTURE ATTRIBUTES**

| <b>Housing</b><br>Primary Material | STEEL                                                     |  |
|------------------------------------|-----------------------------------------------------------|--|
| Product/Ordering Informatio        | n                                                         |  |
| SKU<br>Finish<br>Style<br>UPC      | 43497PN<br>Polished Nickel<br>Traditional<br>783927557863 |  |
| Finish Options                     |                                                           |  |

## **ALSO IN THIS FAMILY**