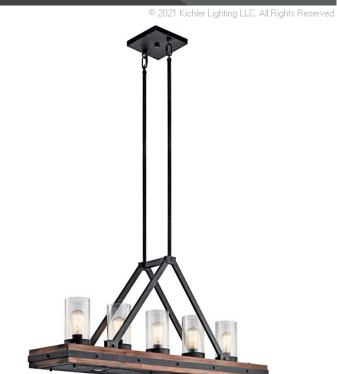

## **SPECIFICATIONS**

| Certifications/Qualifications                                                                                        |                                                                    |
|----------------------------------------------------------------------------------------------------------------------|--------------------------------------------------------------------|
|                                                                                                                      | www.kichler.com/warranty                                           |
| Dimensions Base Backplate Chain/Stem Length Weight Height Length                                                     | 7.75 SQ<br>36"<br>40.20 LBS<br>21.00"<br>46.50"                    |
| Overall Height<br>Width                                                                                              | 59.00"<br>10.75"                                                   |
| Light Source Lamp Included Lamp Type Light Source Max or Nominal Watt # of Bulbs/LED Modules Socket Type Socket Wire | Not Included<br>A19<br>Incandescent<br>100W<br>5<br>Medium<br>200" |
| Mounting/Installation Interior/Exterior Lead Wire Length Location Rating Mounting Style                              | Interior 78" Dry Stem Hung                                         |

## **FIXTURE ATTRIBUTES**

Mounting Weight

| Housing                      |                 |
|------------------------------|-----------------|
| Diffuser Description         | Clear Seeded    |
| Primary Material             | STEEL           |
| Product/Ordering Information |                 |
| SKU                          | 43491AUB        |
| Finish                       | Auburn Stained  |
| Style                        | Lodge / Country |
| UPC                          | 783927445290    |