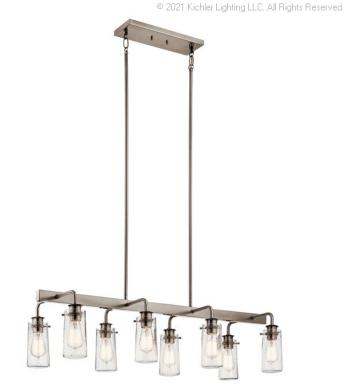

# Braelyn™ 11.25" 8 Light Linear Chandelier with Clear Seeded Glass Classic Pewter

www.kichler.com/warranty

13.50 X 4.50

#### Light Source

Bulb Product ID Lamp Included Lamp Type Light Source Max or Nominal Watt # of Bulbs/LED Modules Socket Type Socket Wire 36" 15.00 LBS 11.50" 42.00" 50.00" 15.00" 4071CLR Not Included S21 Incandescent 60W 8 Medium 150"

### Mounting/Installation

Interior/Exterior Lead Wire Length Location Rating Mounting Style Mounting Weight Slope Ceiling Kit Included Interior 110" Dry Stem Hung W/ Chain Link 10.00 LBS Yes

**Clear Seeded** 

STEEL

43457CLP

Industrial

**Classic Pewter** 

783927529235